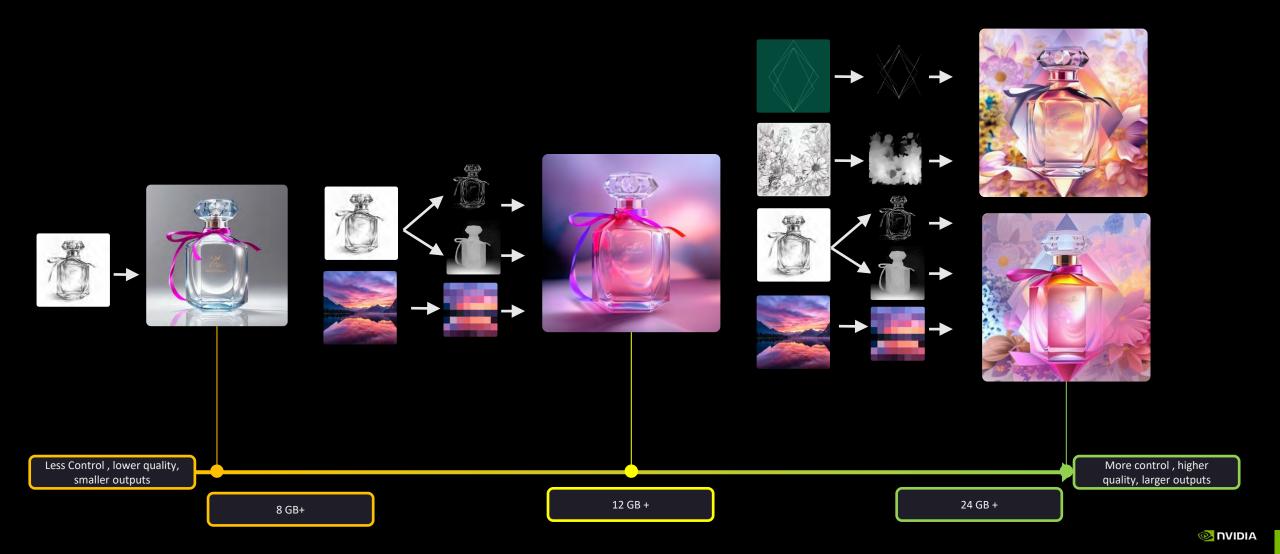

#### **GENERATIVE AI REFINEMENT**

Refine ideas by affecting color, design, style, and more