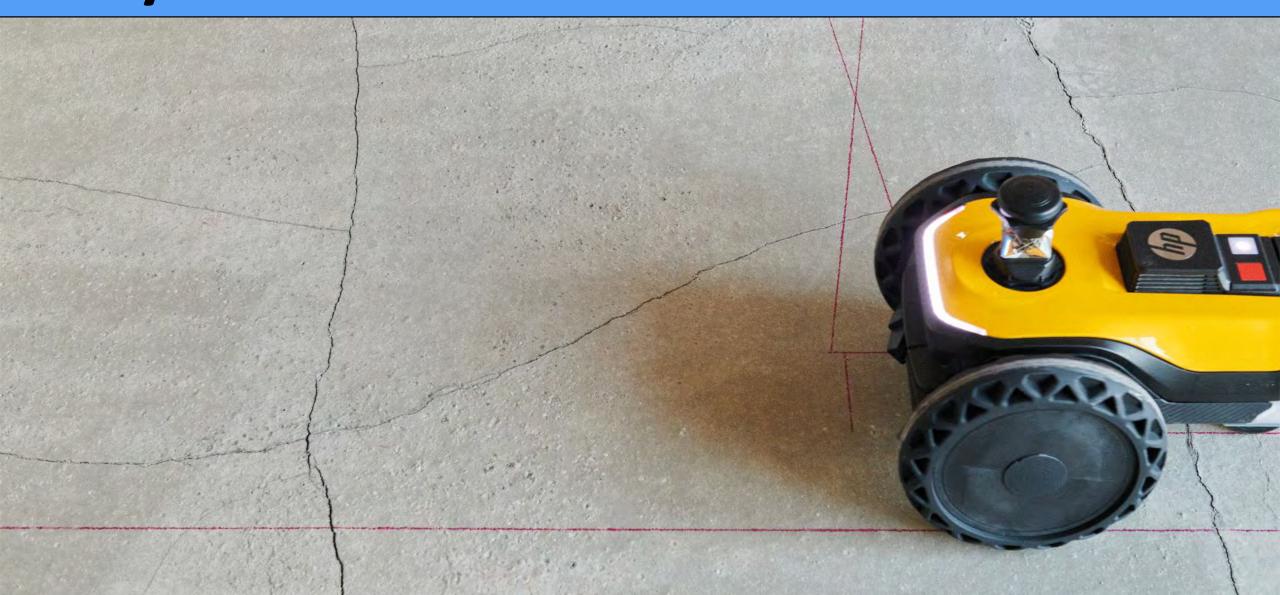

|
| Entry             | RTX A1000<br>8GB         | LP             |                   |                     |                         |             |                     |           |                               |       |           |              |               |                    |                |                                 |                              |
|                   | RTX A400<br>4GB          | LP             | •                 |                     |                         |             |                     |           |                               |       |           |              |               |                    |                | Сара                            | bility                       |



## Say hello to SitePrint